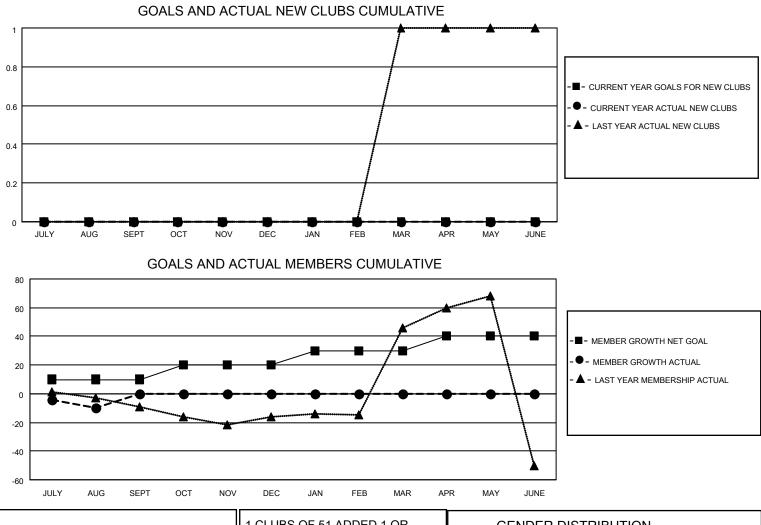

## LOCATION ICELAND

District 109 A

Results as of: 8/31/2023

| Clubs                 |               |           |               | Members               |                        |                         |                                                    |  |
|-----------------------|---------------|-----------|---------------|-----------------------|------------------------|-------------------------|----------------------------------------------------|--|
| RESULTS FOR 2023-2024 |               |           |               | RESULTS FOR 2023-2024 |                        |                         |                                                    |  |
| QUARTER               | NEW CLUB GOAL | NEW CLUBS | DROPPED CLUBS | QUARTER               | BER GROWTH NET<br>GOAL | MEMBER GROWTH<br>ACTUAL | DROPPED<br>MEMBERS ACTUAL<br>(including transfers) |  |
| JULY/AUG/SEPT         | 0             | 0         | 2             | JULY/AUG/SEPT         | 10                     | 1                       | 11                                                 |  |
| OCT/NOV/DEC           | 0             | 0         | 0             | OCT/NOV/DEC           | 10                     | 0                       | 0                                                  |  |
| JAN/FEB/MAR           | 0             | 0         | 0             | JAN/FEB/MAR           | 10                     | 0                       | 0                                                  |  |
| APR/MAY/JUNE          | 0             | 0         | 0             | APR/MAY/JUNE          | 10                     | 0                       | 0                                                  |  |